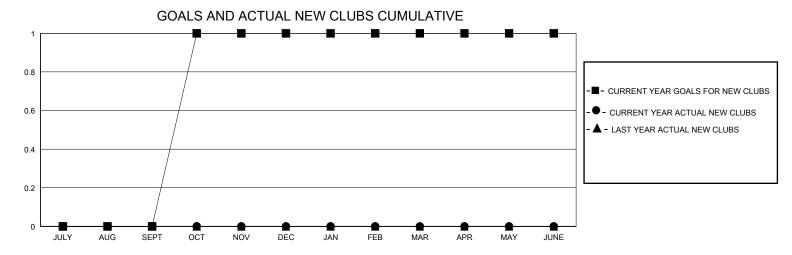

## GMT: **LOCATION CALIFORNIA GMT CA** Clubs Members **RESULTS FOR 2019-2020 RESULTS FOR 2019-2020** NEW CLUB GOAL **NEW CLUBS** DROPPED CLUBS QUARTER MEMBER GROWTH NET MEMBER GROWTH DROPPED QUARTER **GOAL** MEMBERS ACTUAL **ACTUAL** (including transfers) 0 0 1 35 40 33 JULY/AUG/SEPT JULY/AUG/SEPT 1 0 0 45 27 33 OCT/NOV/DEC OCT/NOV/DEC 0 0 0 35 23 31 JAN/FEB/MAR JAN/FEB/MAR 0 0 0 30 7 18