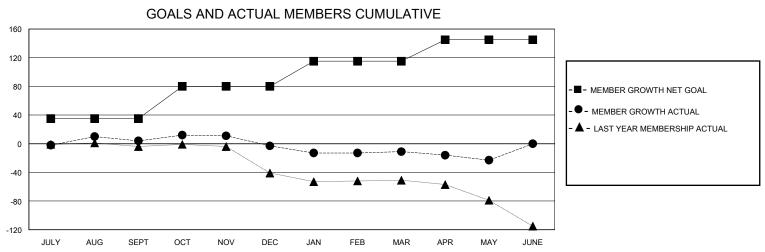

## GMT: **LOCATION CALIFORNIA GMT CA** Clubs Members **RESULTS FOR 2019-2020 RESULTS FOR 2019-2020** NEW CLUB GOAL **NEW CLUBS** DROPPED CLUBS QUARTER MEMBER GROWTH NET MEMBER GROWTH DROPPED QUARTER **GOAL** MEMBERS ACTUAL **ACTUAL** (including transfers) 0 0 1 35 40 33 JULY/AUG/SEPT JULY/AUG/SEPT 1 0 0 45 27 33 OCT/NOV/DEC OCT/NOV/DEC 0 0 0 35 23 31 JAN/FEB/MAR JAN/FEB/MAR 0 0 0 30 7 18